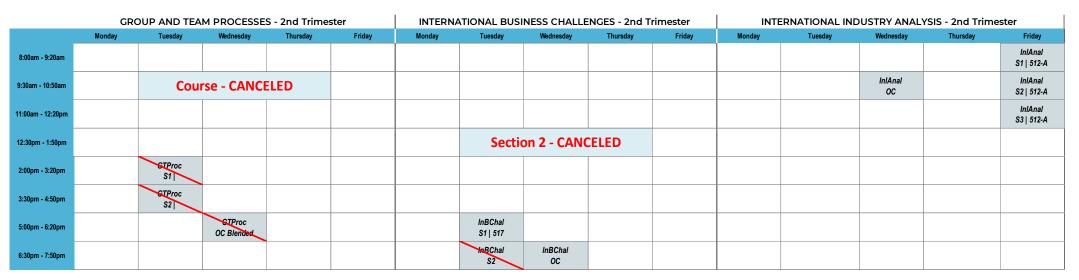

| FD<br>\$3   525 | FD<br>S1   521-B  |        |        |          | FV<br>S4   515  | FV<br>\$2  525 |        |
| 5:00pm - 6:20pm   |                      |         |               |          |                     |        |              |                 |                   |        |        |          |                 |                |        |
| 6:30pm - 7:50pm   |                      |         |               |          |                     |        |              |                 |                   |        |        |          |                 |                |        |

#### NOTES:

OC

ONLINE SESSION OF THE COURSE

OC BLENDED
ONLINE CONTENT,
CAN BE ACCESSED
DURING THE WEEK

S1, S2, ...
ON-CAMPUS
SESSIONS OF
THE COURSE





### 2<sup>ND</sup> TRIMESTER 2020/21 ACADEMIC



|                   | LE     | ADERSHIP DI   | EVELOPMENT | - 2nd Trimest | er                    | М      | ANAGEMENT A | ACCOUNTING | - 2nd Trimest    | er                       | MAN    | AGEMENT INFOR | MATION SYS | TEMS - 2nd Trime     | ster   |
|-------------------|--------|---------------|------------|---------------|-----------------------|--------|-------------|------------|------------------|--------------------------|--------|---------------|------------|----------------------|--------|
|                   | Monday | Tuesday       | Wednesday  | Thursday      | Friday                | Monday | Tuesday     | Wednesday  | Thursday         | Friday                   | Monday | Tuesday       | Wednesday  | Thursday             | Friday |
| 8:00am - 9:20am   |        |